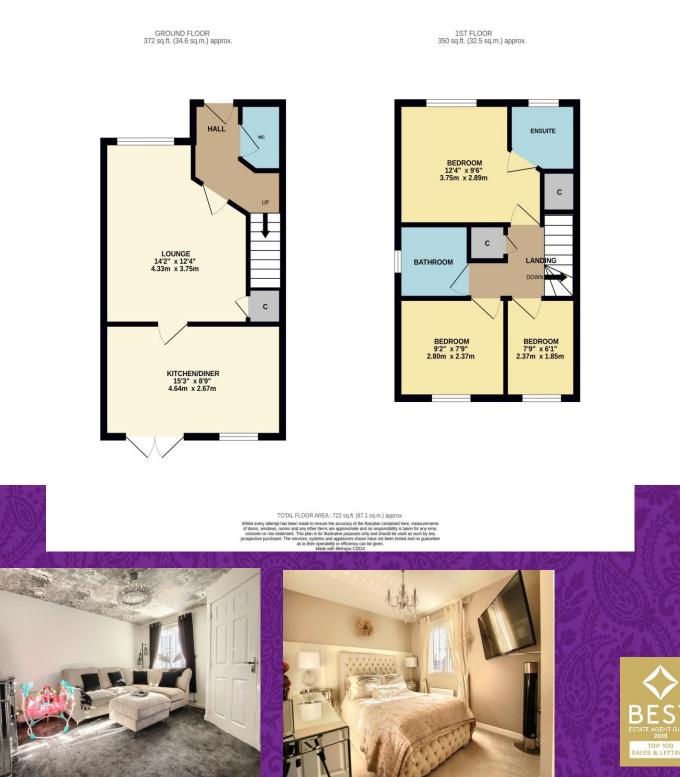

Very briefly comprising an entrance hall, cloakroom/WC, lounge and fabulous open-plan kitchen/diner to the ground floor. The first floor brings three great bedrooms, 'Master' with ensuite, and separate family bathroom. Off-road parking is available at the front for to cars, whilst the attractive rear garden is fully enclosed with timber summer house. Early viewing advised.